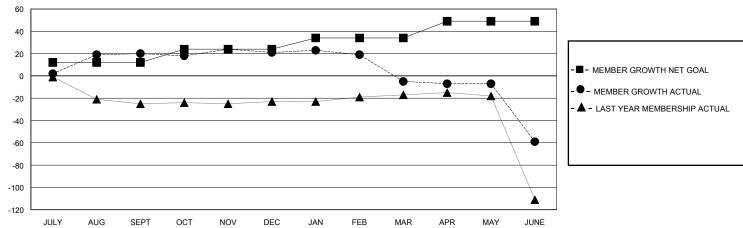

## GOALS AND ACTUAL MEMBERS CUMULATIVE

| DROPPED CLUBS: 1 |     | 50 CLUBS OF 72 ADDED 1 OR MORE<br>NEW MEMBERS | GENDER DISTRIBUTION  MALE 1,482 (84.54%) |              |   |
|------------------|-----|-----------------------------------------------|------------------------------------------|--------------|---|
| DROPPED MEMBERS  |     |                                               | FEMALE                                   | 271 (15.46%) |   |
| DECEASED         | 11  | CLICK HERE FOR CUMULATIVE                     | TOTAL FAMILY UNIT MEMBERS                |              | 0 |
| CLUB CANCELLED   | 0   | MEMBERSHIP DATA                               | FAMILY MEMBERS PAYING HALF DUES          |              | 0 |
| OTHER            | 158 |                                               |                                          |              | 0 |
| TOTAL            | 169 |                                               |                                          |              |   |